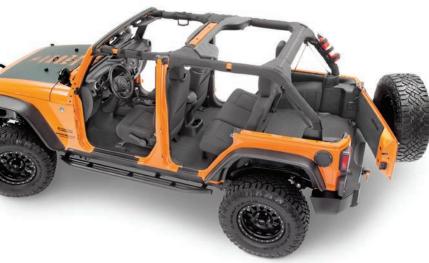

(FRONT & REAR KITS PURCHASED TOGETHER)

- ORIGINAL FLOOR LINER FOR JEEP®
- Constructed from poly-fiber ultra tough work surface
- Looks & feels like carpet
- Slip & skid resistant fiber
- Provides excellent heat & noise protection

IMPACT FLOOR LINER FOR JEEP®

- TPO top surface with polypropylene backing
- Provides excellent heat & noise protection
- Flat floor work surface
- Anti-skid surface

VISIT BEDRUG.COM FOR MORE INFORMATION \*SEE SPECIAL OFFERS PAGE