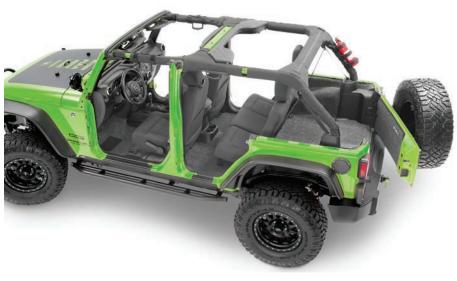

(FRONT & REAR KITS PURCHASED TOGETHER)

- ORIGINAL FLOOR LINER FOR JEEP®
- Constructed from poly-fiber ultra tough work surface
- Looks & feels like carpet
- Slip & skid resistant fiber
- Provides excellent heat & noise protection

IMPACT FLOOR LINER FOR JEEP®

- TPO top surface with polypropylene backing
- Provides excellent heat & noise protection
- Flat floor work surface
- Anti-skid surface

VISIT BEDRUG.COM FOR MORE INFORMATION \*SEE SPECIAL OFFERS PAGE