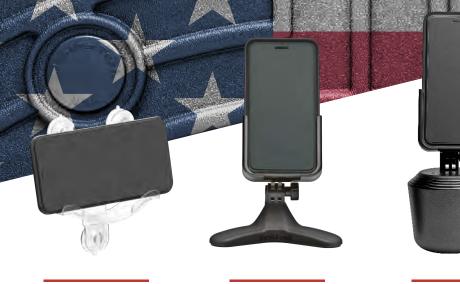

## MADE IN AMERICA SUMMER GIVEAWAY.

Buy 6 of our Mobile Device Solutions and get 1 FREE

- CupFone, DeskFone, MirrorFone or TabletHolder!

**MirrorFone** 

DeskFone<sup>™</sup>

**CupFone®** 

**TabletHolder** 

Every WeatherTech order over \$250 gets a FREE WeatherTech T-Shirt – Unisex Sizes S, M, L, XL, 2XL and 3XL