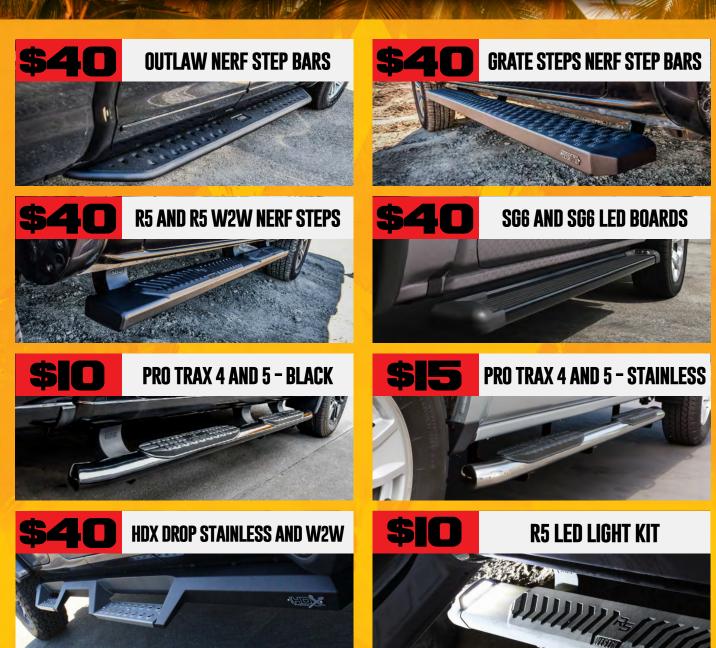

### - AUGUST

|   | Outlaw Nerf Step Bars      | \$40 | P. | Pro Traxx 5 (Black)               | \$10       |
|---|----------------------------|------|----|-----------------------------------|------------|
|   | Grate Steps Running Boards | \$40 |    | Pro Traxx 5 (Stainless)           | \$15       |
|   | R5 Nerf Step Bars          | \$40 | ×. |                                   |            |
| E | R5 W2W Nerf Step Bars      | \$40 | Н  | SG6 LED Running Boards            | \$40       |
|   | SG6 Running Boards         | \$40 |    | HDX Drop Stainless Nerf Step Bars | \$40       |
|   | SG6 LED Running Boards     | \$40 |    | LIDY MOM Days Otalials            | <b>C40</b> |
|   | Pro Traxx 4 (Black)        | \$10 |    | HDX W2W Drop Stainless            | \$40       |
|   | Pro Traxx 4 (Stainless)    | \$15 |    | R5 LED Light Kit                  | \$10       |