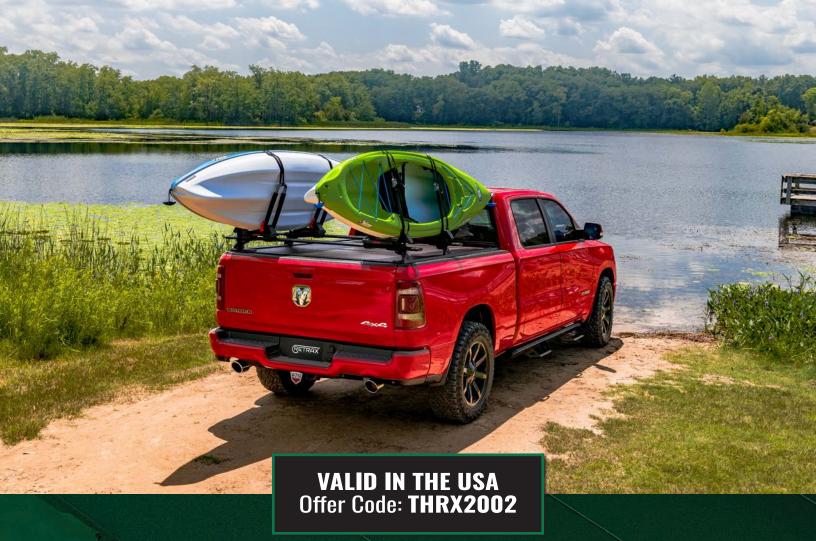

# \$100 REBATE ON RETRAXPRO XR

RETRAXIX

Offer Valid: May 1 - 31, 2020

- Receive a \$100 USD rebate with the purchase of any RetraxPRO XR truck bed cover from May 1-31, 2020.
- Products must be purchased in the US.
- Submissions must be postmarked by June 30, 2020.