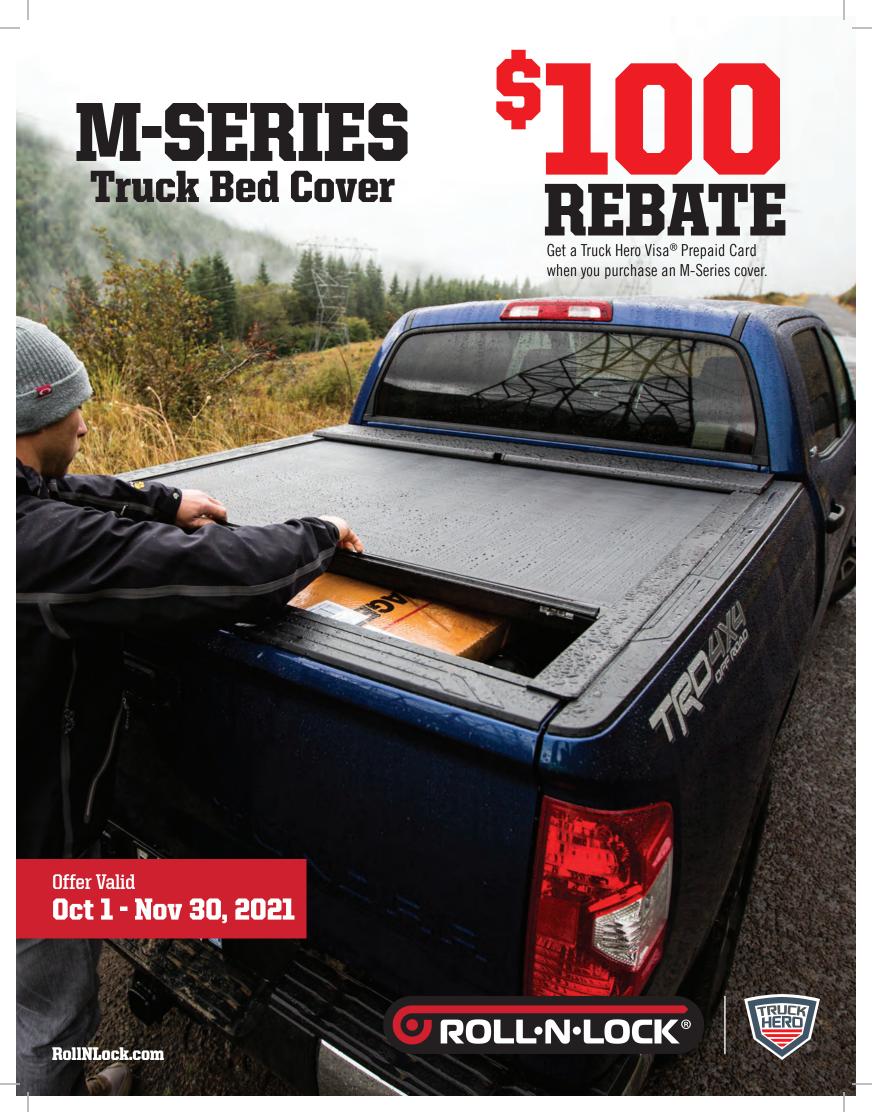

# Claim a \$100 Truck Hero Visa® Prepaid Card with the purchase of a Roll-N-Lock M-Series Truck Bed Cover Between October 1, 2021 and November 30, 2021

### PURCHASE ANY OF THE QUALIFIED PRODUCTS LISTED BELOW TO RECEIVE:

Truck Hero Visa Prepaid Card: \$100 Visa prepaid card with the purchase of a Roll-N-Lock M-Series truck bed cover. To qualify for this promotion, purchase must be made between October 1, 2021 and November 30, 2021. All claims must be submitted by December 31, 2021 to qualify.