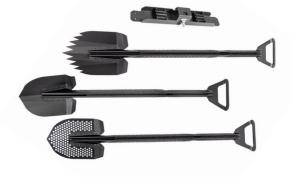

Go Rhino<sup>®</sup> XVenture Gear Recovery Shovel System

\***Consumer Rebate.** Valid May 1 - June 3, 2024. Rebate in the form of a Visa<sup>®</sup> Prepaid Card. Valid in U.S. One per household. Submit rebates at **realtruckrebates.com**.

Receive a Go Rhino XVenture Gear Recovery Shovel System when you purchase any Go Rhino XRS Overland Xtreme Rack between May 1, 2024 and June 3, 2024