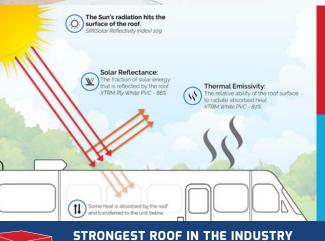

Offer Ends August 15th

Ask about our **Roofing Certification Installer Program!** 

EXTRAORDINARY REFLECTIVITY **KEEPING YOUR** UNIT NOTICABLY COOLER

SRI SOLAR REFLECTIVITY

XTRM PLY is a flexible and durable PVC Roofing membrane designed to meet the unique challenges of an RV roof. This innovative product offers the industry's best warranty, highest tear and puncture strength, and superior solar reflectivity, keeping your unit cooler.