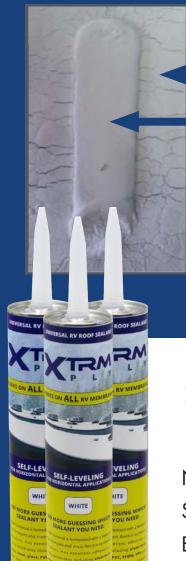

# XTRM PLY UNIVERSAL SEALANTS

## HOTPRODUCTS UPDATE

■ EPDM

XTRM PLY UNIVERSAL SEALANT **XTRM Universal** sealant on EPDM roofing membrane subjected to 30,000 hours of QUV Exposer. QUV is an industry test that mimics sunlight exposure.

\*Test plate demonstrates XTRM PLY Universal sealant will stand up to 30,000 hours of exposure without degradation.

### UNIVERSAL SELF-LEVELING SEALANT

The One Sealant that Works on EPDM, TPO, TPV

#### NO MORE GUESSING WHICH SEALANT YOU NEED.

XTRM Universal is formulated with a blend of the strongest and most flexible synthetic polymers. Has excellent adhesion to many substrates including aluminum, brass, steel, glass, mortar, wood, PVC, EPDM, TPO and TPV. With superior weather resistance and sealing properties, XTRM Universal remains flexible for years.

# ADHERES TO ALL RV ROOF MEMBRANES

| DESCRIPTION                                  |  |
|----------------------------------------------|--|
| XTRM UNIVERSAL SELF LEVELING SEALANT - WHITE |  |
| XTRM UNIVERSAL SELF LEVELING SEALANT - BEIGE |  |
| XTRM UNIVERSAL SELF LEVELING SEALANT - GRAY  |  |
| XTRM UNIVERSAL NON-SAG SEALANT - WHITE       |  |
| XTRM UNIVERSAL NON-SAG SEALANT - BEIGE       |  |
|                                              |  |