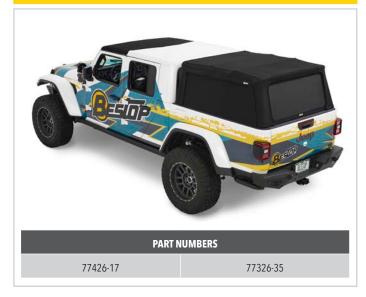

#### **INSTANT \$50 OFF**

Supertop® For Truck 2 For Gladiator

# JULY & AUGUST 2021 SALES BOOSTERS

| PART<br>NUMBER | PRODUCT<br>CATEGORY                      | GENERAL APP INFO                                                             |
|----------------|------------------------------------------|------------------------------------------------------------------------------|
| 16280-35       | EZ-Fold™ Soft Tri-Fold Tonneau Cover     | '20-21 Gladiator; For 5 ft. bed (Black Diamond)                              |
| 77426-17       | Supertop® for Truck 2 Tonneau Cover      | '20-21 Gladiator; For 5 ft. bed; Supertop for Truck 2 Required (Black Twill) |
| 77326-35       | Supertop® for Truck 2                    | '20-21 Gladiator; For 5 ft. bed (Black Diamond)                              |
| 81043-01       | All Weather Trail Cover                  | '07-18 Wrangler JK/'18-21 JL 4-Door (Black)                                  |
| 81044-01       | All Weather Trail Cover                  | '07-18 Wrangler JK/'18-21 JL 2-Door (Black)                                  |
| 81045-01       | All Weather Trail Cover                  | '07-18 Wrangler JK/'18-21 JL 4-Door (Black)                                  |
| 81050-01       | All Weather Trail Cover                  | '20-21 Gladiator (Black)                                                     |
| 52614-35       | Header Extended Safari Style Bikini® Top | '20-21 Gladiator (Black Diamond)                                             |