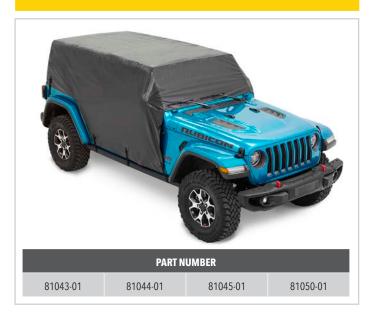

#### **INSTANT \$10 OFF**

All Weather Trail Covers

# JULY & AUGUST 2021 SALES BOOSTERS

| PART<br>NUMBER | PRODUCT<br>CATEGORY                      | GENERAL APP INFO                                                             |
|----------------|------------------------------------------|------------------------------------------------------------------------------|
| 16280-35       | EZ-Fold™ Soft Tri-Fold Tonneau Cover     | '20-21 Gladiator; For 5 ft. bed (Black Diamond)                              |
| 77426-17       | Supertop® for Truck 2 Tonneau Cover      | '20-21 Gladiator; For 5 ft. bed; Supertop for Truck 2 Required (Black Twill) |
| 77326-35       | Supertop® for Truck 2                    | '20-21 Gladiator; For 5 ft. bed (Black Diamond)                              |
| 81043-01       | All Weather Trail Cover                  | '07-18 Wrangler JK/'18-21 JL 4-Door (Black)                                  |
| 81044-01       | All Weather Trail Cover                  | '07-18 Wrangler JK/'18-21 JL 2-Door (Black)                                  |
| 81045-01       | All Weather Trail Cover                  | '07-18 Wrangler JK/'18-21 JL 4-Door (Black)                                  |
| 81050-01       | All Weather Trail Cover                  | '20-21 Gladiator (Black)                                                     |
| 52614-35       | Header Extended Safari Style Bikini® Top | '20-21 Gladiator (Black Diamond)                                             |