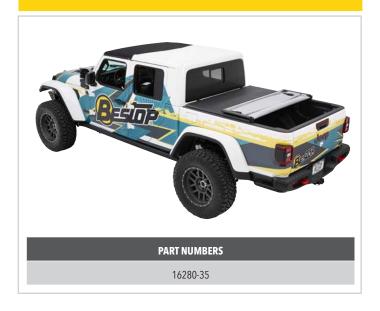

#### **INSTANT \$30 OFF**

EZ-Fold™ Soft Tonneau Cover For Gladiator

# JULY & AUGUST 2021 SALES BOOSTERS

| PART<br>NUMBER | PRODUCT<br>CATEGORY                      | GENERAL APP INFO                                                             |
|----------------|------------------------------------------|------------------------------------------------------------------------------|
| 16280-35       | EZ-Fold™ Soft Tri-Fold Tonneau Cover     | '20-21 Gladiator; For 5 ft. bed (Black Diamond)                              |
| 77426-17       | Supertop® for Truck 2 Tonneau Cover      | '20-21 Gladiator; For 5 ft. bed; Supertop for Truck 2 Required (Black Twill) |
| 77326-35       | Supertop® for Truck 2                    | '20-21 Gladiator; For 5 ft. bed (Black Diamond)                              |
| 81043-01       | All Weather Trail Cover                  | '07-18 Wrangler JK/'18-21 JL 4-Door (Black)                                  |
| 81044-01       | All Weather Trail Cover                  | '07-18 Wrangler JK/'18-21 JL 2-Door (Black)                                  |
| 81045-01       | All Weather Trail Cover                  | '07-18 Wrangler JK/'18-21 JL 4-Door (Black)                                  |
| 81050-01       | All Weather Trail Cover                  | '20-21 Gladiator (Black)                                                     |
| 52614-35       | Header Extended Safari Style Bikini® Top | '20-21 Gladiator (Black Diamond)                                             |