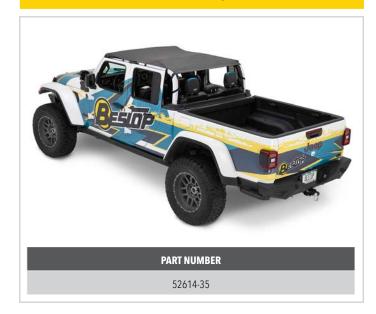

#### **INSTANT \$10 OFF**

Header Safari Bikini® Top For Gladiator

# JULY & AUGUST 2021 SALES BOOSTERS

| PART<br>NUMBER | PRODUCT<br>CATEGORY                      | GENERAL APP INFO                                                             |
|----------------|------------------------------------------|------------------------------------------------------------------------------|
| 16280-35       | EZ-Fold™ Soft Tri-Fold Tonneau Cover     | '20-21 Gladiator; For 5 ft. bed (Black Diamond)                              |
| 77426-17       | Supertop® for Truck 2 Tonneau Cover      | '20-21 Gladiator; For 5 ft. bed; Supertop for Truck 2 Required (Black Twill) |
| 77326-35       | Supertop® for Truck 2                    | '20-21 Gladiator; For 5 ft. bed (Black Diamond)                              |
| 81043-01       | All Weather Trail Cover                  | '07-18 Wrangler JK/'18-21 JL 4-Door (Black)                                  |
| 81044-01       | All Weather Trail Cover                  | '07-18 Wrangler JK/'18-21 JL 2-Door (Black)                                  |
| 81045-01       | All Weather Trail Cover                  | '07-18 Wrangler JK/'18-21 JL 4-Door (Black)                                  |
| 81050-01       | All Weather Trail Cover                  | '20-21 Gladiator (Black)                                                     |
| 52614-35       | Header Extended Safari Style Bikini® Top | '20-21 Gladiator (Black Diamond)                                             |