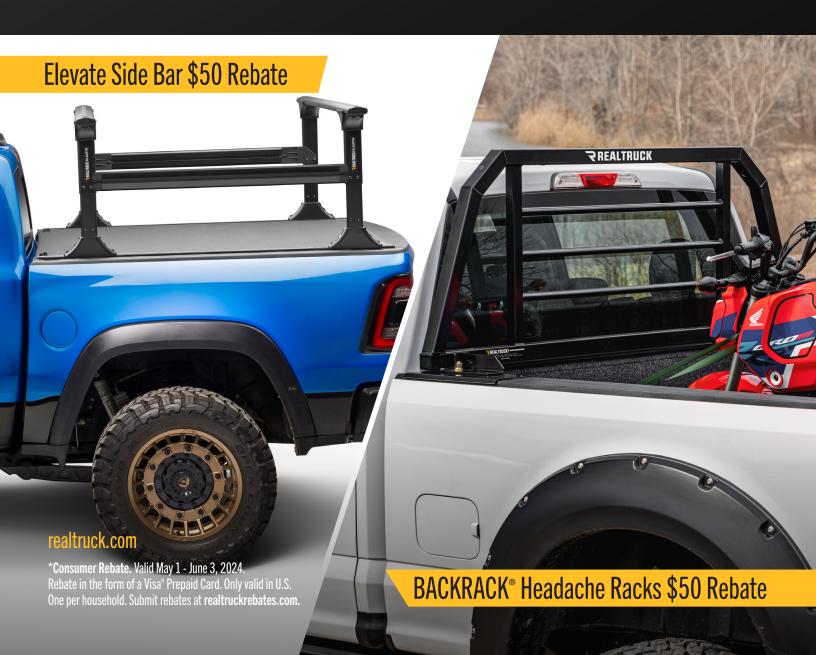

# BRING YOUR TRUCK TO LIFE: SUMMER PLANNING

Purchase one of the following products from May 1 - June 3, 2024 and receive a Visa® Prepaid Card

# Claim a \$50 USD / \$70 CAD RealTruck Visa® Prepaid Card with the purchase of any BACKRACK Rack between May 1, 2024 and June 3, 2024