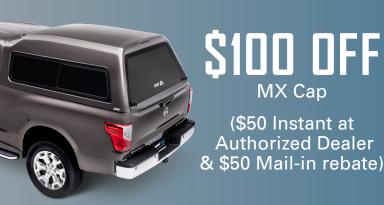

#### QUALIFICATIONS

PURCHASE ANY OF THE QUALIFIED PRODUCTS LISTED BELOW TO RECEIVE:

- A.R.E. Z or Z2 Cap \$225 USD off (\$100 Instant at Dealer / \$125 Mail-in by Consumer)
- A.R.E. CX Revo or CX Evolve Cap \$200 USD off (\$100 Instant at Dealer / \$100 Mail-in by Consumer)
- A.R.E. HD (CX & MX) Caps \$200 off (\$100 Instant at Dealer / \$100 Mail-in by Consumer)
- A.R.E. Any Fiberglass Truck Cap with OTR UV textured exterior finish \$125 USD off (\$60 Instant at Dealer / \$65 Mail-in by Consumer)
- A.R.E. MX Cap \$100 off (\$50 Instant at Dealer / \$50 Mail-in by Consumer)
- A.R.E. V Cap \$50 off (\$25 Instant at Dealer / \$25 Mail-in by Consumer)
- A.R.E. CX Classic & MX Cap carpeted interior upgrade \$50 USD off (\$50 Mail-in by Consumer)