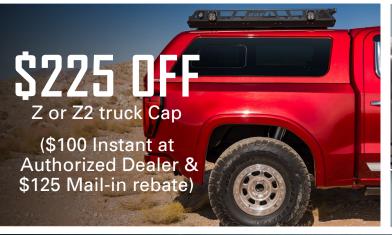

#### QUALIFICATIONS

PURCHASE ANY OF THE QUALIFIED PRODUCTS LISTED BELOW TO RECEIVE:

- A.R.E. Z or Z2 Cap \$225 USD off (\$100 Instant at Dealer / \$125 Mail-in by Consumer)
- A.R.E. CX Revo or CX Evolve Cap \$200 USD off (\$100 Instant at Dealer / \$100 Mail-in by Consumer)
- A.R.E. HD (CX & MX) Caps \$200 off (\$100 Instant at Dealer / \$100 Mail-in by Consumer)
- A.R.E. Any Fiberglass Truck Cap with OTR UV textured exterior finish \$125 USD off (\$60 Instant at Dealer / \$65 Mail-in by Consumer)
- A.R.E. MX Cap \$100 off (\$50 Instant at Dealer / \$50 Mail-in by Consumer)
- A.R.E. V Cap \$50 off (\$25 Instant at Dealer / \$25 Mail-in by Consumer)
- A.R.E. CX Classic & MX Cap carpeted interior upgrade \$50 USD off (\$50 Mail-in by Consumer)