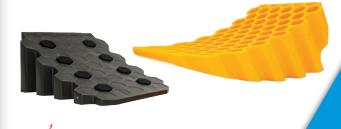

## **CURVED LEVELER**

- Easy drive-on leveler adds up to 4" in height
- Honeycomb design makes leveler lightweight but durable
- Included chock has non-slip rubber grippers on the bottom
- Compact length makes leveler compatible with tandem wheel spacing without modification
- Designed for use with trailers up to 30,000 lb