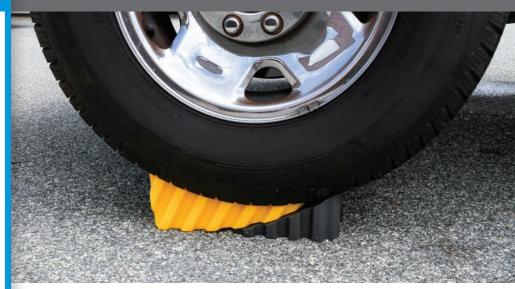

## **CURVED LEVELER**

- Easy drive-on leveler adds up to 4" in height
- Honeycomb design makes leveler lightweight but durable
- Included chock has non-slip rubber grippers on the bottom
- Compact length makes leveler compatible with tandem wheel spacing without modification
- Designed for use with trailers up to 30,000 lb