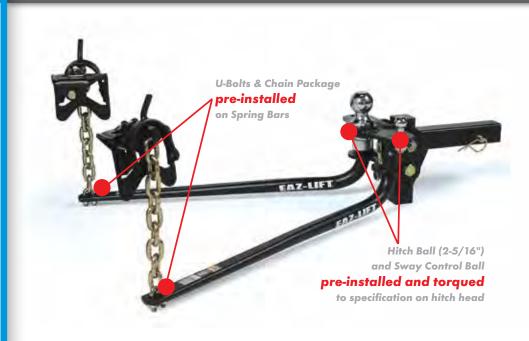

## WD HITCH KITS

FM43 #618

I have ordered the items indicated and would like to receive my FREE PRODUCT! Free product ships directly from Camco. Offer expires Sept. 30, 2018. Orders need to be placed through your Distributor or Camco representatives in order to receive free products. To expedite your free product shipment, please provide a copy of this form as well as a copy of your invoice for the purchased product to Camco.