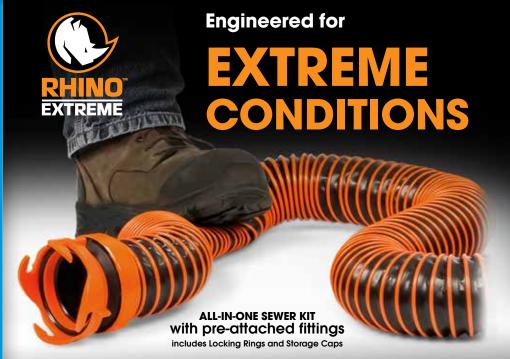

#### Buy 10 Rhino Extreme Kits, 15' or 20' GET 2 KITS FOR FREE

| ORDER FORM      |                       |     |  |  |  |
|-----------------|-----------------------|-----|--|--|--|
| Camco<br>Part # | Description           | Qty |  |  |  |
| 39861           | Rhino Extreme 15' Kit |     |  |  |  |
| 39867           | Rhino Extreme 20' Kit |     |  |  |  |

# WORLD'S TOUGHEST SEWER HOSE

| 4 |                                                                                                                            |
|---|----------------------------------------------------------------------------------------------------------------------------|
|   | I have ordered the items indicated and would like to receive my FREE PRODUCT!                                              |
|   | Free product ships directly from Camco. Offer expires Sept. 30, 2018. Orders need to be placed through your Distributor or |
| _ | Camco representatives in order to receive free products. To expedite your free product shipment, please provide a copy of  |
|   | this form as well as a copy of your invoice for the purchased product to Camco.                                            |