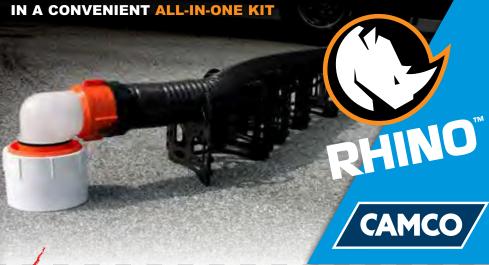

### Buy 10 Rhino Flex Kits, 15' or 20' GET 2 KITS FOR FREE

| ORDER FORIVI    |                    |     |  |  |
|-----------------|--------------------|-----|--|--|
| Camco<br>Part # | Description        | Qty |  |  |
| 39761           | Rhino Flex 15' Kit |     |  |  |
| 39741           | Rhino Flex 20' Kit |     |  |  |