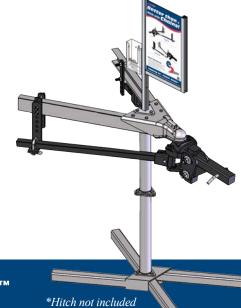

## **Double Display**

For dealers displaying Equal-i-zer and e2 hitches.

Purchase a total of 10 hitches (mix and match Equal-i-zer and e2 hitches) and receive the following <u>FREE:</u>

70-02-6100 Standard Display Base Frame and Round Post

70-02-6250 Equal-i-zer A-Frame

70-02-6220 e2 A-Frame

### 75-02-6800 Equal-i-zer and e2 Display Sign Package