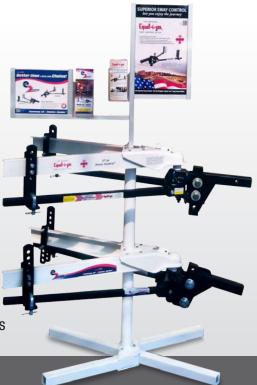

## **Double Display**

For dealers displaying Equal-i-zer and e2 hitches.

Purchase a total of 10 hitches (mix and match Equal-i-zer and e2 hitches) and receive the following <u>FREE:</u>

70-02-6100 Standard Display Base Frame and Round Post

70-02-6250 Equal-i-zer A-Frame

70-02-6220 e2 A-Frame

### 75-02-6800 Equal-i-zer and e2 Display Sign Package

#### Includes:

- 11 x 17 Equal-i-zer message board
- 8.5 x 11 e2 message board
- 50 Equal-i-zer brochures
- 50 e2 hitch brochures
- 5 Equal-i-zer DVDs

- 5 Fastway DVDs
- 2 brochure holder
- Dealership listing on Equal-i-zer and e2
  Hitch online dealer locators