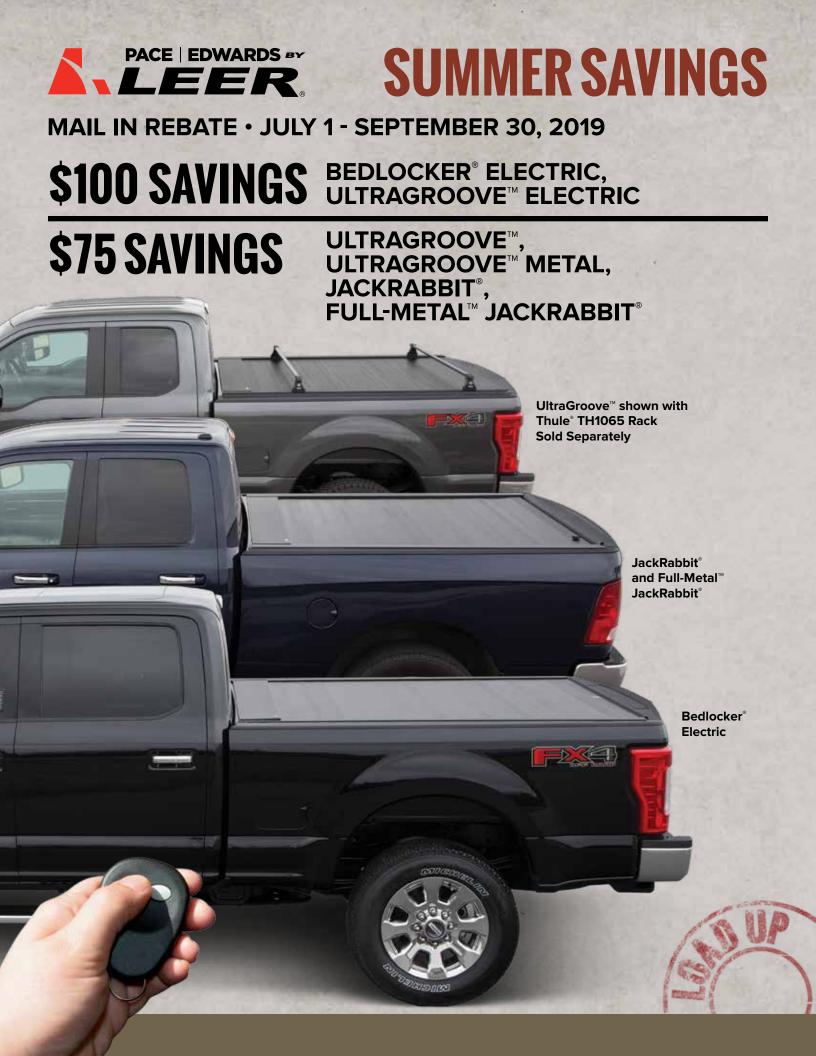

# PACE | EDWARDS BY MAIL IN REBATE FORM JULY 1 - SEPTEMBER 30, 2019

Purchase one of these great Pace-Edwards by LEER® retractable truck bed covers, and we'll send you up to \$100\*\* by mail. Just fill out this form and mail it with your original receipt by October 31, 2019 to:

#### INSTRUCTIONS:

Please fill out this form and mail it to us with your original receipt and serial number from the unit purchased.

To receive, \$100: Purchase a Bedlocker<sup>®</sup> Electric or UltraGroove<sup>™</sup> Electric retractable truck bed cover

To receive, \$75: Purchase an UltraGroove<sup>™</sup>, UltraGroove<sup>™</sup> Metal, JackRabbit<sup>®</sup> or Full-Metal<sup>™</sup> JackRabbit<sup>®</sup> retractable truck bed cover

- Complete one mail-in rebate form per product purchased.
- Include a copy of your invoice/receipt.
- Include the serial number of the unit purchased, located on the driver's side of the canister.
- Submit all documents together in one envelope.
- Keep copies for your records.

Rebate. The rebate available for each purchase of an Eligible Product by a Participant during the Rebate Period ("Rebate") is listed below:

- \$75 FOR PACE-EDWARDS BY LEER® ULTRAGROOVE
- FOR PACE-EDWARDS BY LEER<sup>®</sup> ULTRAGROOVE<sup>™</sup> METAL \$75
- \$75 FOR PACE-EDWARDS BY LEER® JACKRABBIT®
- \$75 FOR PACE-EDWARDS BY LEER<sup>®</sup> FULL-METAL<sup>™</sup> JACKRABBIT<sup>®</sup>
- \$100 FOR PACE-EDWARDS BY LEER® BEDLOCKER® ELECTRIC
- \$100 FOR PACE-EDWARDS BY LEER® ULTRAGROOVE™ ELECTRIC