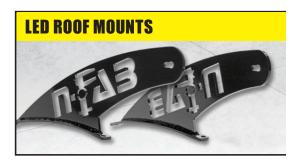

# CONSUMER HOLIDAY REBATES

NOV. 21st - DEC. 24th

**\$40** 

on NERF STEPS Gloss Black or Textured Black Wheel 2 Wheel, Cab Length & Bed Access

**\$50** 

on LED ROOF MOUNTS

**Gloss Black or Textured Black** 

**\$60** 