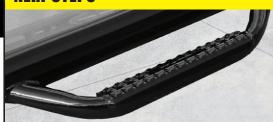

# CONSUMER HOLIDAY REBATES

NOV. 21st - DEC. 24th

**\$40** 

on NERF STEPS Gloss Black or Textured Black Wheel 2 Wheel, Cab Length & Bed Access

**\$50** 

on LED ROOF MOUNTS

**Gloss Black or Textured Black** 

**\$60** 