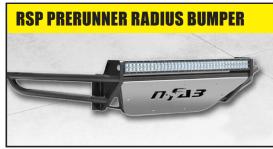

# CONSUMER HOLIDAY REBATES

NOV. 21st - DEC. 24th

**\$40** 

on NERF STEPS Gloss Black or Textured Black Wheel 2 Wheel, Cab Length & Bed Access

**\$50** 

on LED ROOF MOUNTS

**Gloss Black or Textured Black** 

**\$60** 

on RSP PRERUNNER RADIUS BUMPER

on M-RDS PRERUNNER RADIUS BUMPERS











n-fab.com



### **CONSUMER REDEMPTION FORM**

## HOLIDAY REBATES



NOV. 21st - DEC. 24th

Proof of purchase is required to redeem a rebate, so be sure to include copies of invoice and attach original UPC.

### SEND ALL INFO REQUESTED TO:

N-FAB Holiday Rebate Offer PO Box 5059 White Plains, NY 10602



Purchases must be made between November 21st – December 24th, 2016. Redemption form and required documents must be received by December 24th, 2016. All documents must be received at the same time. Please allow 6-8 weeks for processing. To check the status of your redemption please call 1-877-630-2345 or email: <a href="mailto:rebatehelp@dmxpromo.com">rebatehelp@dmxpromo.com</a>.

### **INSTRUCTIONS**

Please follow the instructions listed below completely and accurately in order to qua