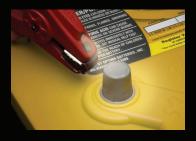

### **Integrated LED Work Light**

Ergonomically designed DC charging clamps. Positive clamp comes with push button activated LED light to illuminate battery terminals for easy hook-ups in the darkest of conditions.