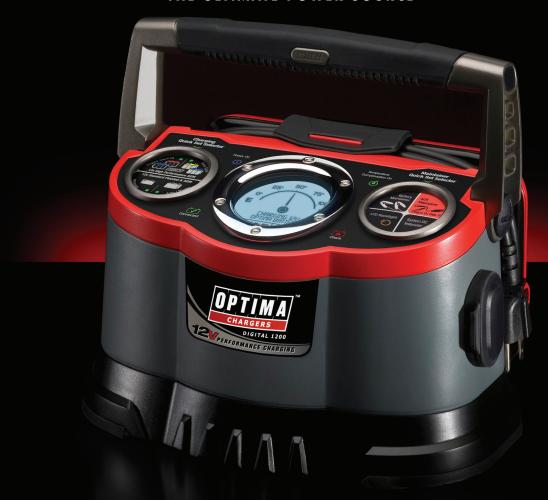

# Digital 1200

# 12V Performance Charger and Battery Maintainer

For 12V Automotive, Motorcycle, Marine, Tractor, Power Sports, RVs and More

- Microprocessor controlled
- Enhances the performance of OPTIMA & other AGM batteries
- Charges, conditions and maintains 12V AGM & flooded batteries
- Recovers deeply discharged batteries & extends battery life
- LCD battery charging gauge & guick set selections for easy operation
- Integrated (+) charging clamp LED work light with non-slip grips
- USB charging port compatible with iPad, iPhone, cell phones & cameras
- Battery maintainer port & cable for stored vehicles
- High-Efficiency 12 Amp charging outperforms conventional chargers

# **Digital 1200 Performance Charging Features**

- Spark-free connection technology
- Reverse polarity and over temperature protection
- At-a-glance battery connected and check battery icons
- Ambient air temperature compensation during charging
- Precharge battery status display mode
- Integrated DC cable storage compartment

### **Best in Class Features**