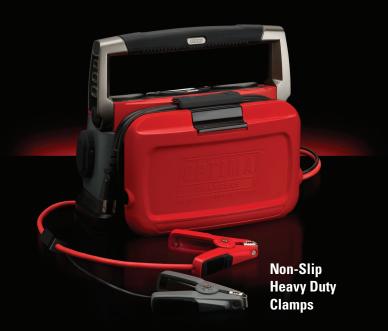

### **Integrated LED Work Light**

Ergonomically designed DC charging clamps. Positive clamp comes with push button activated LED light to illuminate battery terminals for easy hook-ups in the darkest of conditions.

| Technical Specifications:                                                                     |                                                     |                                                                                                                                                            |
|-----------------------------------------------------------------------------------------------|-----------------------------------------------------|------------------------------------------------------------------------------------------------------------------------------------------------------------|
| AC Input:                                                                                     | DC Output:                                          |                                                                                                                                                            |
| 90 to 135 VAC 60 Hz                                                                           | 13.3 to 14.9 VDC Digitally & Temperature Controlled |                                                                                                                                                            |
| Charge Rate:                                                                                  |                                                     | Battery Types:                                                                                                                                             |
| 12 Amps Maximum Large Batteries<br>Up to 3 Amps Small Batteries<br>& 0 to 4 Amp Maintain Mode |                                                     | AGM and Flooded (Lead Acid) Batteries<br>- 12V Auto / Marine<br>- 12V Motorcycle / Power Sports                                                            |
| Cables: 6' AC and DC Cable 6' Maintainer Cable                                                |                                                     | 12V OPTIMA and High Performance AGM Batteries<br>- Starting AGMs include OPTIMA RedTop & BlueTop<br>- Dual Purpose AGMs include OPTIMA YellowTop & BlueTop |