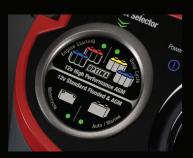

## **LCD Battery Charging Gauge**

Backlit LCD display for charging, maintaining, and fault mode indication. Gauge displays battery charging (fill) rate with charger mode and fault messages.

#### **Quick Set Selections**

LED directional indicators prompt user for quick and easy selection of charge profiles by battery type or battery maintainer by connection type (DC clamps or ring terminal cable assembly for stored or seasonal use vehicles).