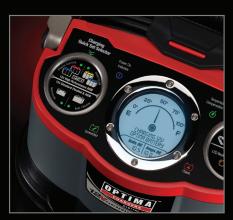

## **LCD Battery Charging Gauge**

Backlit LCD display for charging, maintaining, and fault mode indication. Gauge displays battery charging (fill) rate with charger mode and fault messages.

#### **Quick Set Selections**

LED directional indicators prompt user for quick and easy selection of charge profiles by battery type or battery maintainer by connection type (DC clamps or ring terminal cable assembly for stored or seasonal use vehicles).