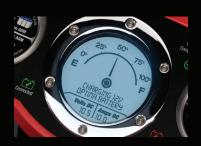

## **LCD Battery Charging Gauge**

Backlit LCD display for charging, maintaining, and fault mode indication. Gauge displays battery charging (fill) rate with charger mode and fault messages.