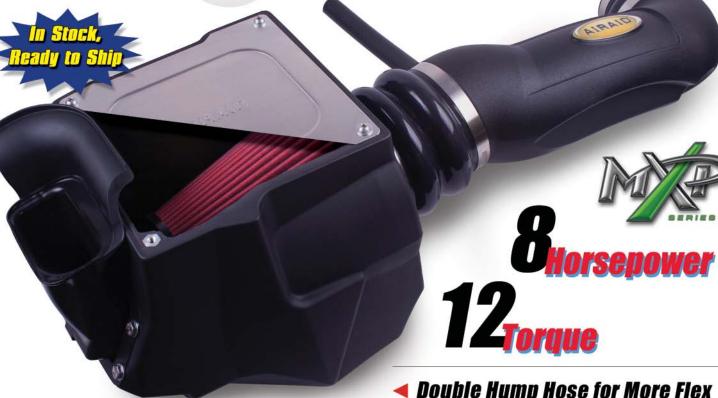

## 2012 Jeep Wrangler 3.6L Pentastar

AIRAID® Filter Company has developed an exciting new intake system for the 2012 Wrangler with the 3.6L Pentastar. AIRAID's new system features a one piece sealed cold air box which is designed to isolate engine heat away from the filter, full-length intake tube and an Airaid high flow filter available with either SynthaFlow® composite or our SynthaMax® Non-Oiled filtration technology.

The state of the s

Sealed Air Box Keeps Out Debris

◀ Aftermarket Snorkel Adaptability

| Part #              | Application             | Carton Size    | Weight  | UPC          | Retail | Jobber |
|---------------------|-------------------------|----------------|---------|--------------|--------|--------|
| 310-132* (oiled)    | 2012 Jeep Wrangler 3.6L | 21 x 14 x 12.5 | 12 lbs. | 642046311322 | 489.08 | 317.90 |
| 311-132* SynthaMax® | 2012 Jeep Wrangler 3.6L | 21 x 14 x 12.5 | 12 lbs. | 642046341329 | 501.38 | 325.90 |