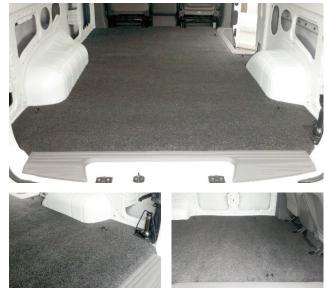

## 2011–2012 **Nissan NV**

3/4" Custom Molded Polypropylene Foam

- Non-Skid Surface
- Molded To Fit Floor Ribs For A Consistent Flat Surface
- Excellent Thermal Insulator & Reduces Engine and Road Noise
- Durable And Long Lasting Handles Any Cargo

BedRug, Inc. is proud to announce the release of both the VanRug and VanTred Cargo Mats for the 2011–2012 Nissan NV Cargo Van.

Simply slide the mat under the cargo and rear door steps for a clean tight OE finish.

Both VanRug and VanTred are tough enough to haul construction products yet soft enough to transport delicate antiques.

VanRug LOOKS AND FEELS LIKE CARPET

2011-12 Nissan NV VanRug PN: VRNV11