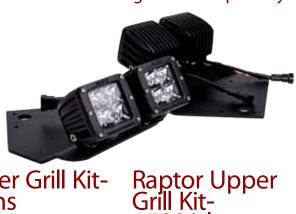

## CRADLE20-RPTR-PR - 40134

Lower Grill 8"(two 4" LED Lights) for states requiring a front license plate. This system mounts a 4" E-Series LED light on either side of the license plate in the lower grill area. Two 4" lights, your choice of white or amber color, and either spot or flood reflector patterns. Wire harness, mounting bracket and all necessary hardware included for installation.

## CRADLE20-RPTROR - 40133

Lower Grill 20" E-Series kit, mounts in existing lower grill opening. Simply remove the lower grill(5 screws) and install our bracket/light kit. One single 20" light, your choice of white or amber color. Our 20" E-Series has a combination of spot and flood reflectors for an excellent light pattern up close and in the distance. Wire harness, mounting bracket and all necessary hardware included for installation.