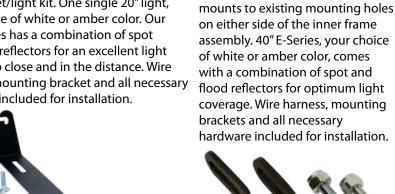

**Lights Sold Separately** 

15800 lumens

Upper Grill 40" light mounts

behind upper grill. This version

RPTR-40-L - 40236

## CRADLE20-RPTROR - 40133

Lower Grill 20" E-Series kit, mounts in existing lower grill opening. Simply remove the lower grill(5 screws) and install our bracket/light kit. One single 20" light, your choice of white or amber color. Our 20" E-Series has a combination of spot and flood reflectors for an excellent light pattern up close and in the distance. Wire harness, mounting bracket and all necessary hardware included for installation.