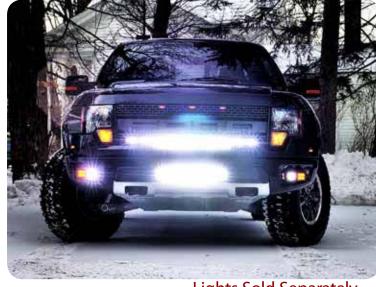

# Ford Raptor

Rigid Industries takes lighting options for the Ford Raptor to new levels. With the existing LED lighting Ford utilizes we thought it would be a natural fit for the offroad lights to match.

With incredible efficiency and light output, our E-Series LED lights have set the bar for offroad lighting. All of our systems run off of the Raptors Upfitter Switch system, coming with detailed instructions for not only installing our lights, but wiring your stock switches.

**Lights Sold Separately** 

15800 lumens

Upper Grill 40" light mounts

behind upper grill. This version

RPTR-40-L - 40236