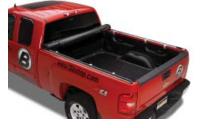

### **GET \$50 CASH BACK ON EVERY SOFT TONNEAU PURCHASED**

Bestop offers 3 soft tonneaus to choose from - ZipRail, EZ Fold and EZ Roll.

FOR MORE INFORMATION ON THE REBATE VISIT WWW.BESTOPTOOLBOX.COM. ORDER TODAY FROM YOUR BESTOP W.D.!