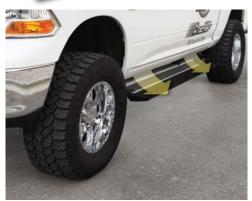

## A Rebate just for Retailers -**Make Bank with Besto**

NOW! September 1st - December 31st, 2011

**GET \$100 CASH BACK ON EVERY POWERBOARD PURCHASED** 

Bestop's powered running board extends down automatically when the door opens and retracts instantly when closed