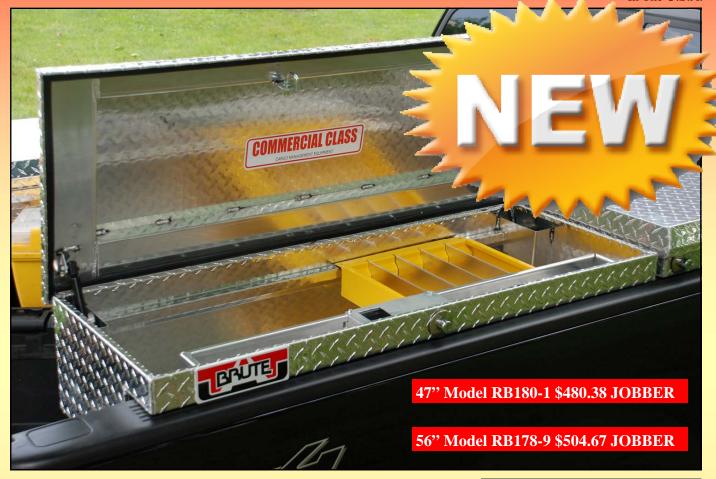

## Model RB180-1 & RB178-9

**Low Profile LoSiders** 

Commercial Class Cargo Management Equipment

Proudly Made In The U.S.A.

More Info

800-239-2343

## **BRUTE LOW PROFILE LoSider TRUCK TOOL BOXES**

## **FEATURES**:

- Low Profile for better visibility
- Height above the rail 4 1/2"
- Reinforced Lid w/ Heavy Duty Gas Shocks
- Fits Either Side of Truck—One Part Number
- Integrated Front Trays
- Two Lengths 47" & 56"
- Heavy Duty Aluminum—Adjustable Sliding Tray
- Push Button Mounted To Box on Bed Rail Area—Easy Access
- Rotary Latching System
- Full Bed Clearance Mounting System—NEW!

The BRUTE "LP" is designed for the quality conscious professional contractor who requires longevity and durability and doesn't want to sacrifice that for style. The "LP" provides you with best of both. This cargo management tool boasts the heaviest duty lid available today with overengineered lid bracing including TIG welded joints, you can't find a better lid on the market. The all new mounting kit braces the box to the inside of the side wall instead of the floor, it's strong, sleek, and quick to install. The best part is the bed is free from obstructions...load it with plywood and drywall!