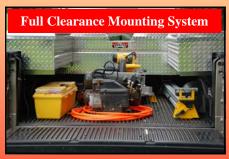

## **FEATURES**:

- Low Profile for better visibility
- Height above the rail 4 1/2"
- Reinforced Lid w/ Heavy Duty Gas Shocks
- Fits Either Side of Truck—One Part Number
- Integrated Front Trays
- Two Lengths 47" & 56"
- Heavy Duty Aluminum—Adjustable Sliding Tray
- Push Button Mounted To Box on Bed Rail Area—Easy Access
- Rotary Latching System
- Full Bed Clearance Mounting System—NEW!

The BRUTE "LP" is designed for the quality conscious professional contractor who requires longevity and durability and doesn't want to sacrifice that for style. The "LP" provides you with best of both. This cargo management tool boasts the heaviest duty lid available today with overengineered lid bracing including TIG welded joints, you can't find a better lid on the market. The all new mounting kit braces the box to the inside of the side wall instead of the floor, it's strong, sleek, and quick to install. The best part is the bed is free from obstructions...load it with plywood and drywall!