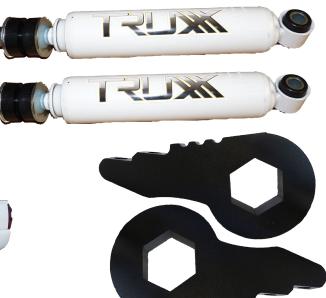

## Shocks bringing you down?

- This kit includes the New TRUXXX OFFROAD Shocks
- This kit lifts the Truck 2-3"

000-2010

- Allows 33" Tires & Wheels to be installed
- All Steel construction for superior quality.
- Includes all necessary hardware
- Proudly Made in the USA!!!

TRUXXX Lift & Level kits are simple and easy to install with common hand tools, they bolt right in! TRUXXX kits are designed and engineered to retain the stock ride quality. We provide complete installation instructions with easy to follow illustrations, and alignment specifications with each TRUXXX kit. TRUXXX Lift & Level kits are made in the USA using quality mill certified steel with a lifetime warranty.