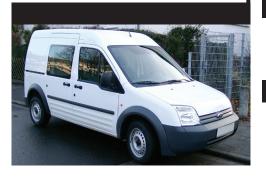

# Rear Kit #59569 • 2010-2011 Ford Transit Connect

Image files are available from the downloads section of our dealer site: http://dealer.airliftcompany.com/assets/graphics/product\_images/

## This RideCONTROL Kit is designed specifically for use on

Year(s): 2010-2011 Make(s): Ford

Model(s): Transit Connect