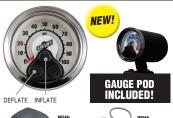

#### LoadCONTROLLER / Single™

#### LoadCONTROLLER / Dual '

| Onboard Air Management Systems      | Retail US | MPP US   | Jobber US | UPC             | Wt. (lbs.) |
|-------------------------------------|-----------|----------|-----------|-----------------|------------|
| WirelessAIR for dual path control   | \$636.08  | \$414.75 | \$460.97  | 7 29199 72000 0 | 6.9        |
| WirelessONE for single path control | \$459.00  | \$299.99 | \$332.78  | 7 29199 25870 1 | 6.5        |
| LoadCONTROLLER / Single SD          | \$261.78  | \$169.99 | \$189.79  | 7 29199 25850 3 | 7          |
| LoadCONTROLLER / Single HD          | \$311.78  | \$199.99 | \$226.04  | 7 29199 25854 1 | 7.5        |
| LoadCONTROLLER / Dual SD            | \$425.00  | \$277.99 | \$308.13  | 7 29199 25852 7 | 7          |
| LoadCONTROLLER / Dual HD            | \$475.00  | \$309.99 | \$344.38  | 7 29199 25856 5 | 7.5        |