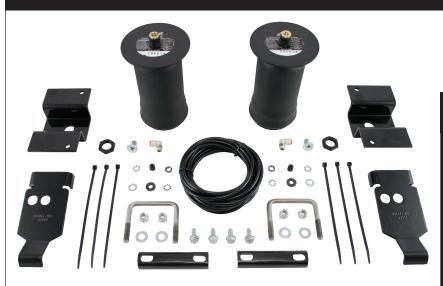

# Rear Kit #59569 • 2010-2011 Ford Transit Connect

Image files are available from the downloads section of our dealer site: http://dealer.airliftcompany.com/assets/graphics/product\_images/

#### **Specifications**

Application Type: Rear Air Spring Type: Sleeve Maximum Capacity: 2,000 lbs. Minimum Pressure: 10 PSI Maximum Pressure: 100 PSI

Warranty:

#### **Installation Details**

Installation Time: 1.5 hours Drilling Required: Yes Special Tools: None Manual #: MN-745 Replacement Bag: 58484