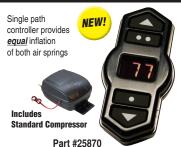

#### WirelessONE

#### LoadCONTROLLER / Dual '

| Onboard Air Management Systems      | Retail US | MPP US   | Jobber US | UPC             | Wt. (lbs.) |
|-------------------------------------|-----------|----------|-----------|-----------------|------------|
| WirelessAIR for dual path control   | \$636.08  | \$414.75 | \$460.97  | 7 29199 72000 0 | 6.9        |
| WirelessONE for single path control | \$459.00  | \$299.99 | \$332.78  | 7 29199 25870 1 | 6.5        |
| LoadCONTROLLER / Single SD          | \$261.78  | \$169.99 | \$189.79  | 7 29199 25850 3 | 7          |
| LoadCONTROLLER / Single HD          | \$311.78  | \$199.99 | \$226.04  | 7 29199 25854 1 | 7.5        |
| LoadCONTROLLER / Dual SD            | \$425.00  | \$277.99 | \$308.13  | 7 29199 25852 7 | 7          |
| LoadCONTROLLER / Dual HD            | \$475.00  | \$309.99 | \$344.38  | 7 29199 25856 5 | 7.5        |