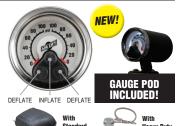

#### LoadCONTROLLER / Single™

#### LoadCONTROLLER / Dual '

| Onboard Air Management Systems      | Retail US | MPP US   | Jobber US | UPC             | Wt. (lbs.) |
|-------------------------------------|-----------|----------|-----------|-----------------|------------|
| WirelessAIR for dual path control   | \$636.08  | \$414.75 | \$460.97  | 7 29199 72000 0 | 6.9        |
| WirelessONE for single path control | \$459.00  | \$299.99 | \$332.78  | 7 29199 25870 1 | 6.5        |
| LoadCONTROLLER / Single SD          | \$261.78  | \$169.99 | \$189.79  | 7 29199 25850 3 | 7          |
| LoadCONTROLLER / Single HD          | \$311.78  | \$199.99 | \$226.04  | 7 29199 25854 1 | 7.5        |
| LoadCONTROLLER / Dual SD            | \$425.00  | \$277.99 | \$308.13  | 7 29199 25852 7 | 7          |
| LoadCONTROLLER / Dual HD            | \$475.00  | \$309.99 | \$344.38  | 7 29199 25856 5 | 7.5        |