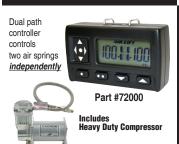

### Add an Onboard Air Management System

#### LoadCONTROLLER / Dual '

| Onboard Air Management Systems      | Retail US | MPP US   | Jobber US | UPC             | Wt. (lbs.) |
|-------------------------------------|-----------|----------|-----------|-----------------|------------|
| WirelessAIR for dual path control   | \$636.08  | \$414.75 | \$460.97  | 7 29199 72000 0 | 6.9        |
| WirelessONE for single path control | \$459.00  | \$299.99 | \$332.78  | 7 29199 25870 1 | 6.5        |
| LoadCONTROLLER / Single SD          | \$261.78  | \$169.99 | \$189.79  | 7 29199 25850 3 | 7          |
| LoadCONTROLLER / Single HD          | \$311.78  | \$199.99 | \$226.04  | 7 29199 25854 1 | 7.5        |
| LoadCONTROLLER / Dual SD            | \$425.00  | \$277.99 | \$308.13  | 7 29199 25852 7 | 7          |
| LoadCONTROLLER / Dual HD            | \$475.00  | \$309.99 | \$344.38  | 7 29199 25856 5 | 7.5        |