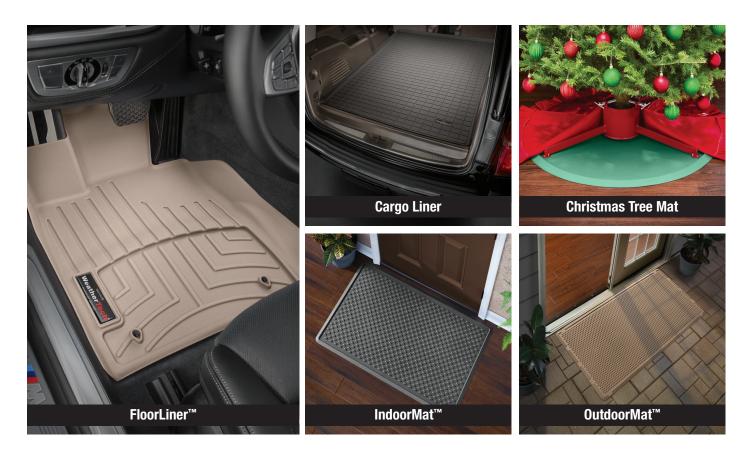

### DIAMOND TO DEALER

Buy quantity 7 FloorLiners® or Cargo Liners and get 1 FREE FloorLiner® or Cargo Liner

OR

Get 2 FREE IndoorMats® (24"x39"), OutdoorMats® (24"x39") or Christmas Tree Mats.