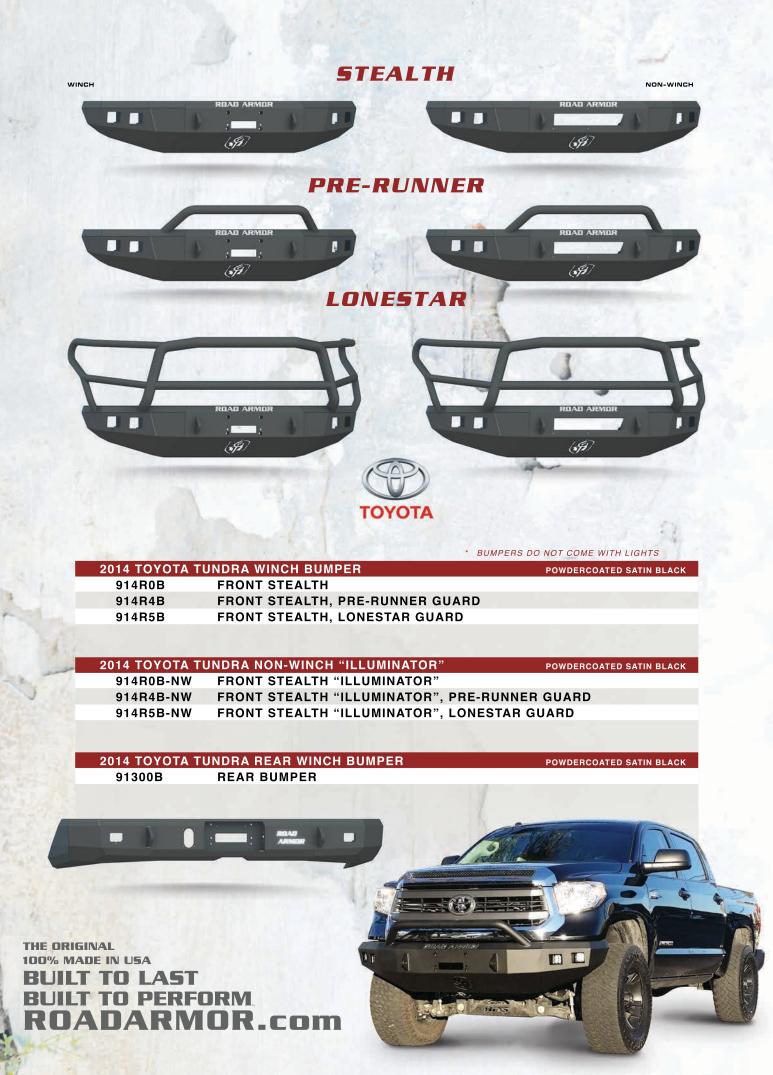

## ROAD ARNOR RULE THE ROAD

TUNDRA 2014+

RECESSED LIGHT PODS FOR SQUARE DUALLY/D2 SERIES LIGHTS OR VISION-X OPTIMUS SINGLE.

RIGID INDUSTRIES DUALLY D2 SHOWN

64.4

TRA I

4.4

3/16" CNC LASER CUT SHELL WITH 1/4" INTERNAL FRAME STRUCTURE AND FRAME BRACKETS.

FULLY FUNCTIONAL PARK ASSIST AND PROXIMITY SENSORS FRONT AND REAR. DESIGNED AROUND A WARN 12K NON-INTEGRATED WINCH. WE DO NOT RECOMMEND EXCEEDING 12,000 LBS

HEAVY DUTY SHACKLE MOUNTS

ALSO AVAILABLE AS NON-WINCH "ILLUMINATOR" WHICH UTILIZES THE WINCH CAVITY TO HOUSE A 20" LIGHT BAR.

RIGID INDUSTRIES 20-INCH E-SERIES LED LIGHT BAR SHOWN

RELIAD

REIAB ARMER

RECESSED REVERSE LIGHT PODS FOR TWO 3-INCH WIDE LIGHTS.

THE ORIGINAL 100% MADE IN USA BUILT TO LAST BUILT TO PERFORM ROADARMOR.com

DESIGNED AROUND THE FACTORY BODY LINES PROVIDING AN OEM FIT AND FINISH. LIFETIME STRUCTURAL WARRANTY