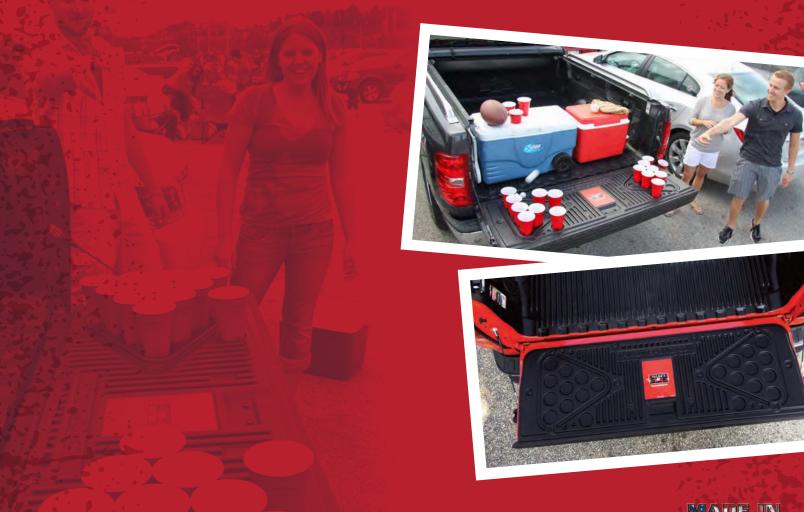

## DROPYOUR GATE AND PONG

MADE IN

- No extra table needed. Drop your tailgate, setup the cups and pong on
- Formed cupholders provide a perfect rack every time, with no sliding
- Made of heavy duty HDPE so there's no need to remove our product to use your truck like a truck
- Installs in less than 10 minutes as a replacement for other formed tailgates or over most spray on coatings