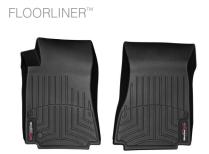

\$1000 sale = 4 entries (and a FREE Jersey or Front FloorLiner™)

Each entry is a opportunity to be entered into the drawing to win the 42" Flat Screen TV.

WIN A 42" FLAT SCREEN TV!