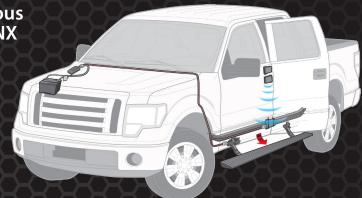

Easier Installation: Installation just got quicker, and far easier: no more removing door panels, or even touching the interior of the truck.

Simpler System: Wireless door transmitters mean less wiring, no connecting to vehicle's complicated wiring harness. Self-contained system makes it all so much simpler.

**Isolated Wiring:** The PowerBoard NX wiring installs totally separate from the trucks OE wiring harness, eliminating conflicts with factory or aftermarket electronic accessories and avoids dealer warranty issues.