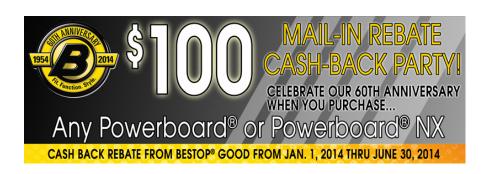

To receive your \$100 rebate, please follow these steps:

- 1. Purchase one of the qualifying part numbers listed at right
- You must include original product label which shows UPC BAR
   CODE label and product part number located on the package or box.
   Rebate requests submitted without UPC label from original carton may be rejected (example shown below, right).
- 3. Circle the qualifying purchase on your dated sales receipt, invoice or packing slip.
- Fill out this rebate form completely and clearly or go to <u>www.bestop.com/rebate</u> and print off a new form to fill out.
- In one envelope, mail completed rebate form, dated sales receipt, packing slip or invoice, <u>plus original UPC code product label</u> described above to:

| QUALIFYING BESTOP® POWERBOARD®/POWERBOARD® NX |
|-----------------------------------------------|
| PART NUMBERS FOR \$100 REBATE                 |

| 75101-15 | 75134-15 | 75604-15 | 75636-15 |
|----------|----------|----------|----------|
| 75104-15 | 75136-15 | 75605-15 | 75637-15 |
| 75105-15 | 75137-15 | 75613-15 | 75638-15 |
| 75113-15 | 75138-15 | 75618-15 | 75641-15 |
| 75118-15 | 75141-15 | 75622-15 | 75643-15 |
| 75122-15 | 75143-15 | 75623-15 | 75646-15 |
| 75123-15 | 75146-15 | 75624-15 | 75647-15 |
| 75124-15 | 75147-15 | 75626-15 |          |
| 75126-15 | 75601-15 | 75634-15 |          |
|          |          |          |          |