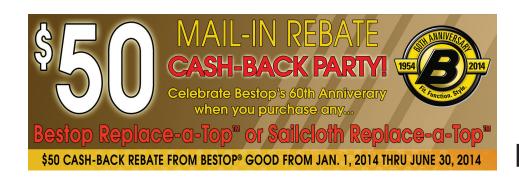

To receive your \$50 rebate, please follow these steps:

- 1. Purchase one of the qualifying part numbers listed at right
- 2. You must include original product label which shows UPC BAR **CODE label and product part number** located on the package or box. Rebate requests submitted without UPC label from original carton may be rejected (example shown below, right).
- 3. Circle the qualifying purchase on your dated sales receipt, invoice or packing slip.
- 4. Fill out this rebate form completely and clearly or go to www.bestop.com/rebate and print off a new form to fill out.
- 5. In one envelope, mail completed rebate form, dated sales receipt or packing slip, and original UPC code product label described above to:

### QUALIFYING REPLACE-A-TOP™ / SAILCLOTH REPLACE-A-TOP™ PART NUMBERS FOR \$50 REBATE

| 51117-01 | 51127-15 | 51362-15 | 79124-37 | 79141-36 |
|----------|----------|----------|----------|----------|
| 51118-01 | 51127-33 | 51362-52 | 79125-35 | 79142-35 |
| 51119-01 | 51127-37 | 51364-01 | 79125-36 | 79142-36 |
| 51120-09 | 51128-35 | 51364-02 | 79129-35 | 79143-35 |
| 51120-15 | 51129-35 | 51366-01 | 79129-36 | 79143-36 |
| 51120-37 | 51157-01 | 79120-01 | 79136-35 | 79146-35 |
| 51121-15 | 51178-35 | 79120-37 | 79136-36 | 79146-36 |
| 51121-37 | 51180-15 | 79121-01 | 79137-35 | 79147-35 |
| 51123-09 | 51180-33 | 79121-37 | 79137-36 | 79147-36 |
| 51123-15 | 51180-37 | 79122-01 | 79139-01 |          |
| 51123-37 | 51193-35 | 79122-37 | 79139-37 |          |
| 51124-15 | 51361-01 | 79123-01 | 79140-35 |          |
| 51124-33 | 51361-15 | 79123-37 | 79140-36 |          |
| 51124-37 | 51361-52 | 79124-01 | 79141-35 |          |
|          |          |          |          |          |