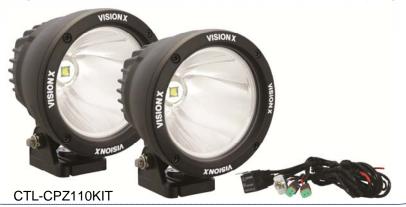

4.5" CTL-CPZ110 Pictured

Available Individually or in a Kit.
Kit Includes:
2 Light Cannon LED Lights & Wiring Harness
Cover/Filters not included.

- 10° Narrow Beam, New Snap On Filters Available
- Snap on Filters for Improved Visibility
- Proprietary IRIS Reflector Technology
- Prime Drive for Enhanced Reliability and Output
- Integrated Electronic Thermal Management
- Ultra Lightweight 2 lb Hybrid Construction
- Universal Single Bolt Mounting
- Poly Carbonate Lens
- IP-68 Waterproof
- Weatherproof Deutsch Connector

## THE FACTS

The first-ever 4.5" Light Cannon LED light takes automotive lighting technology to extraordinary lengths by shining over 1000 feet of usable light from a single 25 watt LED. The intense 10 degree spot pattern Light Cannon is also like having 12 lights in 1! It enables optional Snap on polycarbonate cover filters to quickly change the beam pattern from Spot to Euro or Flood, while the colored filters (Clear, Blue, Amber, or Red) can improve visibility in various conditions. The universal single bolt mounting accompanied by an available wiring harness, provides a quick, traditional installation on a multitude of applications. Help jumpstart your Light Cannon LED sales with a display package today!