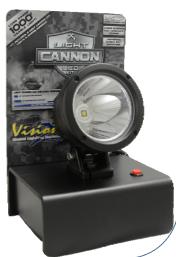

#### 5 CANNON KIT PACKAGE

#### **CANNON COUNTER TOP DISPLAY**

CTL-CPZ110KIT5PACKAGE

#### Package Includes

- CTL-CPZ110KIT x 5
- CTL-CANNON x 1

Email us at info@visionxusa.com

Algona, WA 98001 Like us on Facebook!
Ph: 888-489-9820 facebook.com/visionxusa