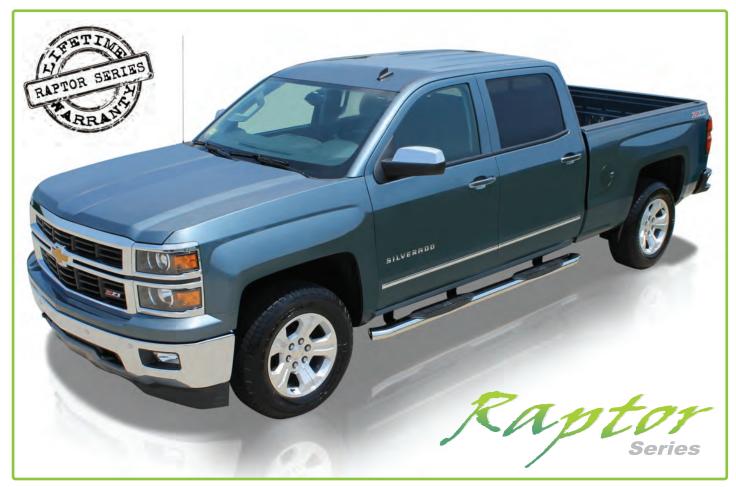

## RAPTOR 4" CURVED OVALS

- Available in 304 Stainless Steel
- Easy no drill installation
- Bolts to factory mounting points
- 500 lb. weight rating
- 4" wide saddle style step area
- High polished welded stainless end caps
- 30 Degree OE Style bends on each end
- Lifetime Warranty

Raptor Series now offers its new curved 4" OE Style oval step tubes made from 304 stainless steel and polished to a mirror finish. Available in over 45 cab length applications, these steps feature fully welded high polished end caps and 30 degree OE styled bends on each end. These are designed to bolt to the factory mounting points providing an easy no drill installation and come with a limited lifetime warranty.