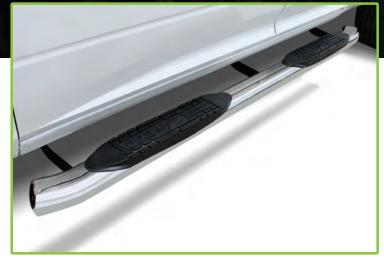

## RAPTOR 4" CURVED OVALS

- Available in 304 Stainless Steel
- Easy no drill installation
- Bolts to factory mounting points
- 500 lb. weight rating
- 4" wide saddle style step area
- High polished welded stainless end caps
- 30 Degree OE Style bends on each end
- Lifetime Warranty

Raptor Series now offers its new curved 4" OE Style oval step tubes made from 304 stainless steel and polished to a mirror finish. Available in over 45 cab length applications, these steps feature fully welded high polished end caps and 30 degree OE styled bends on each end. These are designed to bolt to the factory mounting points providing an easy no drill installation and come with a limited lifetime warranty.