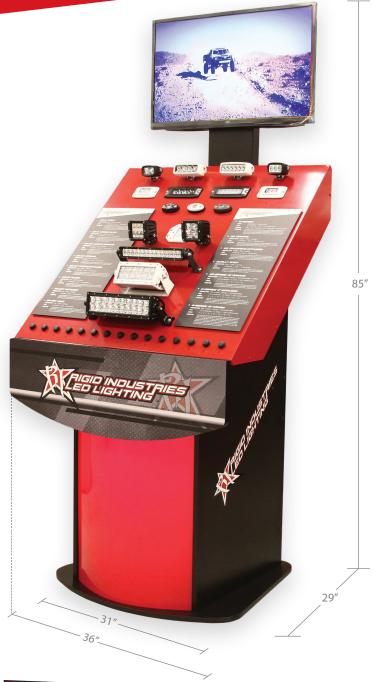

## THE ULTIMATE RIGID INDUSTRIES KIOSK DISPLAY

The Rigid Industries® LED Lighting Ultimate Point of Purchase Display, is just that, Ultimate. The Ultimate POP Display features 15 fully functional LED Lighting Options at the click of a button. The lights featured show examples of 6 different light families, with 6 different optic configurations.

The Ultimate Display also includes Info Boards that are mounted to the left and right sides. These boards offer facts and specifications for each light. The Info Board, the display, and the switches, are all numbered for easy reference.

The flat screen TV mounted to the top features a built in DVD player. This allows you to play any of the industry specific Rigid Industries DVD.

## Kit Includes:

Flat Screen TV w/DVD
Rigid DVD Video
SR-M Spot
SR-Q Marine Spot
SR-Q2 Marine Driving
SR-M2 Driving
SR-MF Marine Diffused
SR-QF Flood

SR-Q2F Diffused
SR-M2F Wide
A-Series
D2 Driving
D2 FM Marine Diffused
Dually Spot
SR-Series 10" Driving
M-Series 6" Diffused
E-Series 10" Combo