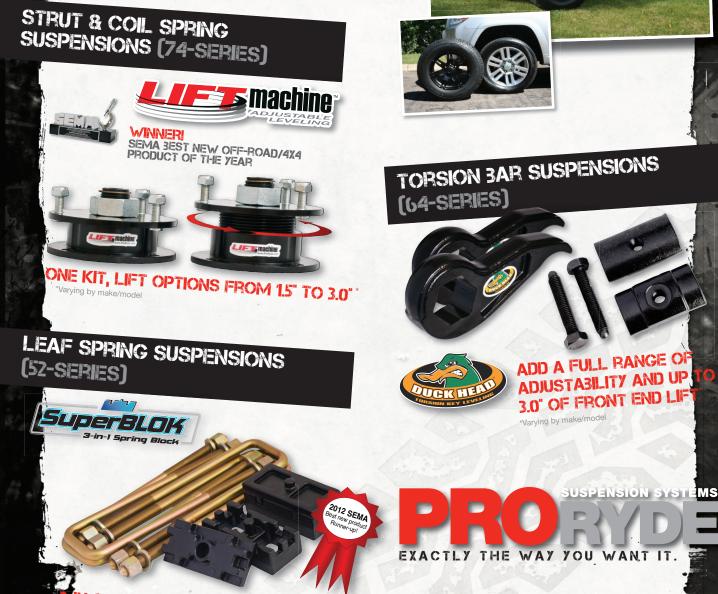

## EVELT. TURE F. EXACTLY, THE WAY YOU WANT IT.

Our SEMA award-winning products are the NEW generation of LIFT & LEVELING products. Every PRORYDE® kit is ADJUSTABLE, so you get exactly the ride height result you want, every time. Dial-in your perfect ride height!

IN-1 DESIGN ALLOW/S REAR LIFT OPTIONS OF 1.0", 1.5" or 2.0"