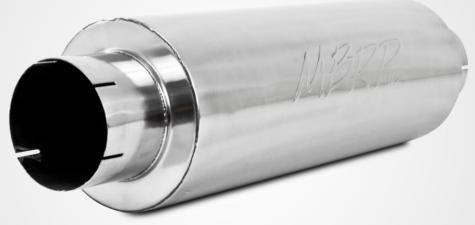

## 5" Quiet Tone Diesel Part# M2220S / M2220A

Introducing MBRP's new 5" Quiet Tone muffler. Featuring a high flow 5" spiral louvered core it will fit most 5" performance exhaust systems. With over triple the sound cancelling packing this is the muffler you want to tame that diesel drone.

- Up to 10% dB reduction compared to regular performance muffler
- Eliminates drone under load or towing conditions
- Direct replacement for all MBRP 5" performance mufflers
- Available in T409 stainless and heavy duty aluminized steel
- True 5" core for maximum flow

W.MBRP.COM

| Part # | Description                                                           | MSRP     | Jobber   | MAP      |
|--------|-----------------------------------------------------------------------|----------|----------|----------|
| M2220S | Quiet Tone Muffler, 5" Inlet /Outlet, 8" Dia. Body, 31" Overall, T409 | \$274.33 | \$256.38 | \$217.92 |
| M2220A | Quiet Tone Muffler, 5" Inlet /Outlet, 8" Dia. Body, 31" Overall, AL   | \$211.97 | \$198.10 | \$168.39 |