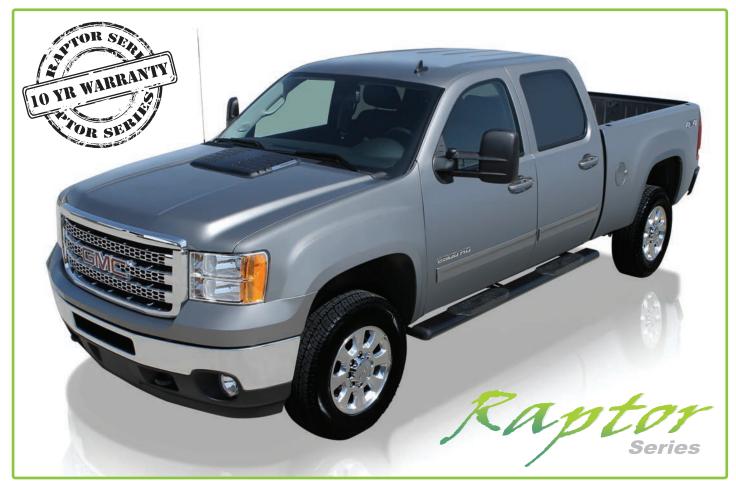

- Available in black E-coated steel
- Easy no drill installation
- Bolts to factory mounting points
- 500 lb. weight rating
- 6" extra wide step area
- Durable ABS plastic end caps
- Vehicle specific applications
- Limited 10 Year Warranty

Raptor Series 6" black oval step tubes are made from 16 gauge carbon steel materials, which are black E-coated. Available in over 20 cab length applications, these steps feature high impact ABS plastic end caps and a raised saddle style step pad for traction. These are designed to bolt to the factory mounting points providing an easy no drill installation and come with a 10 year warranty.