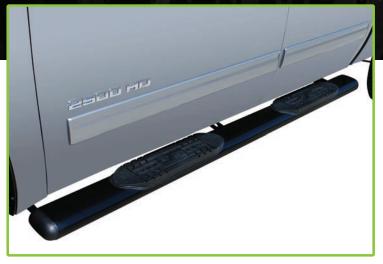

- Available in black E-coated steel
- Easy no drill installation
- Bolts to factory mounting points
- 500 lb. weight rating
- 6" extra wide step area
- Durable ABS plastic end caps
- Vehicle specific applications
- Limited 10 Year Warranty

Raptor Series 6" black oval step tubes are made from 16 gauge carbon steel materials, which are black E-coated. Available in over 20 cab length applications, these steps feature high impact ABS plastic end caps and a raised saddle style step pad for traction. These are designed to bolt to the factory mounting points providing an easy no drill installation and come with a 10 year warranty.