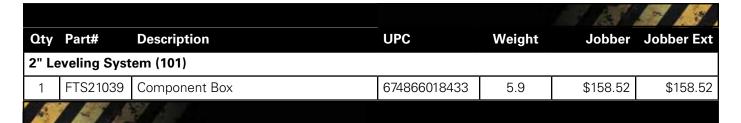

### 2014 GM C/K1500 2WD/4WD 2" SYSTEMS FACTORY STEEL SUSPENSION ONLY

| 2" U | 2" Uniball UCA System w/ Dirt Logic 2.5 Coilovers #K1061DB (128) |                                |              |        |               |            |  |
|------|------------------------------------------------------------------|--------------------------------|--------------|--------|---------------|------------|--|
| Qty  | Part#                                                            | Description                    | UPC          | Weight | Jobber        | Jobber Ext |  |
| 1    | FTS21128                                                         | Uniball Upper Control Arms     | 674866036819 | 19.6   | \$722.00      | \$722.00   |  |
| 1    | FTS21134                                                         | Front Dirt Logic 2.5 Coilovers | 674866037274 | 71     | \$1,529.82    | \$1,529.82 |  |
| 2    | FTS810321                                                        | Rear Dirt Logic 2.25 Non Resi  | 674866028258 | 9      | \$304.87      | \$609.74   |  |
|      |                                                                  |                                |              | Т      | otal Jobber - | \$2,861.56 |  |
| 1    |                                                                  |                                | <del>.</del> |        |               |            |  |