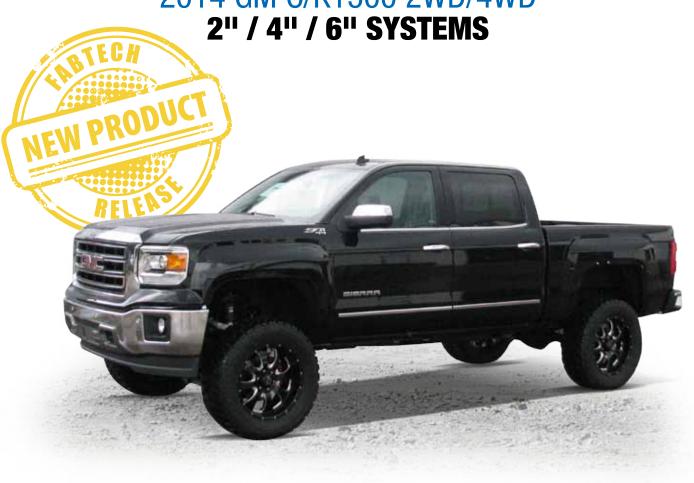

### 2014 GM C/K1500 2WD/4WD

#### OVERVIEW

GM's redesign of the 2014 model retains the front Coilover Control Arm suspension configuration from the 2007-13 platform but in two new versions, a forged aluminum version and a steel version.

Fabtech will be offering its 2", 4" and 6" Suspensions for both the aluminum and steel suspensions for the 2014 model. Please verify before installation if the vehicle has a factory aluminum or steel front suspension and install the specific Fabtech system for that vehicle.

### 2014 GM C/K1500 2WD/4WD 2" SYSTEMS FACTORY STEEL & ALUMINUM SUSPENSION