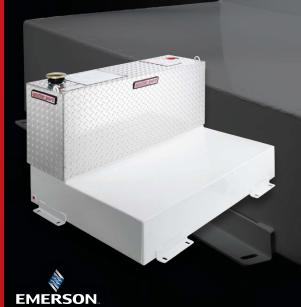

# THE LOOK OF ALUMINUM, THE STRENGTH OF STEEL.

NEW ALUMINUM DIAMOND-PLATE TRANSFER TANK COVERS FROM WEATHER GUARD® DELIVER BOTH.

WEATHER GUARD transfer tanks are constructed of heavy 14-gauge steel with Brite White powder-coat finish — it's the right way to do it. But if the rest of your WEATHER GUARD boxes are aluminum, your transfer tank doesn't match — until now.

### YOU CARE ABOUT HOW YOUR TRUCK LOOKS.

A professional appearance gives you pride and confidence and sends the right message to your customers. These aluminum transfer tank covers from WEATHER GUARD® will earn their keep. WEATHER GUARD is the premium brand for truck storage equipment. And now with our aluminum diamond-plate transfer tank covers, we've added the look of aluminum to the strength of steel.