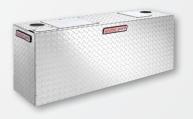

#### MODEL 353-0-01

**Use with tank 352-3-01**Measurements:
17 ¾" H x 44 ½" W x 12" D
Ship Wt. 19 Lbs.