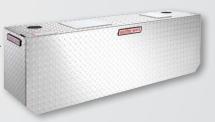

#### MODEL 362-0-01

Use with tank 360-3-01 Measurements:  $18 \, ^{3}/_{a}$ " H x 57  $^{1}/_{8}$ " W x  $13 \, ^{1}/_{2}$ " D Ship Wt. 25 Lbs.