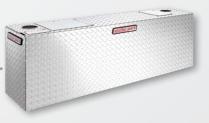

#### MODEL 359-0-01

Use with tank 354-3-01 Measurements:  $17 \, ^{3}4$ " H x  $53 \, ^{1}/8$ " W x 12" Ship Wt. 21 Lbs.

For more information, visit **www.weatherguard.com** or call **800.456.7865.**