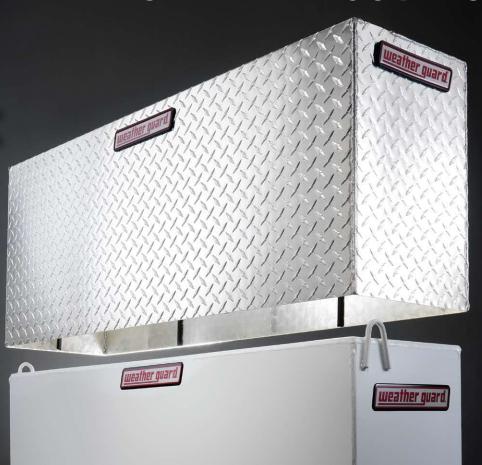

## ALUMINUM TRANSFER TANK COVERS

# THE LOOK OF ALUMINUM, THE STRENGTH OF STEEL.

NEW ALUMINUM DIAMOND-PLATE TRANSFER TANK COVERS FROM WEATHER GUARD® DELIVER BOTH.

WEATHER GUARD transfer tanks are constructed of heavy 14-gauge steel with Brite White powder-coat finish — it's the right way to do it. But if the rest of your WEATHER GUARD boxes are aluminum, your transfer tank doesn't match — until now.

#### TRANSFER TANK COVER FEATURES:

- · Made of heavy-gauge aluminum for years of dependable durability
- · Matches aluminum truck boxes for a unified look
- · Manufactured to exacting standards to fit precisely
- · Covers available for all five transfer tank models
- · Fast and easy installation

### YOU CARE ABOUT HOW YOUR TRUCK LOOKS.

A professional appearance gives you pride and confidence and sends the right message to your customers. These aluminum transfer tank covers from WEATHER GUARD® will earn their keep. WEATHER GUARD is the premium brand for truck storage equipment. And now with our aluminum diamond-plate transfer tank covers, we've added the look of aluminum to the strength of steel.