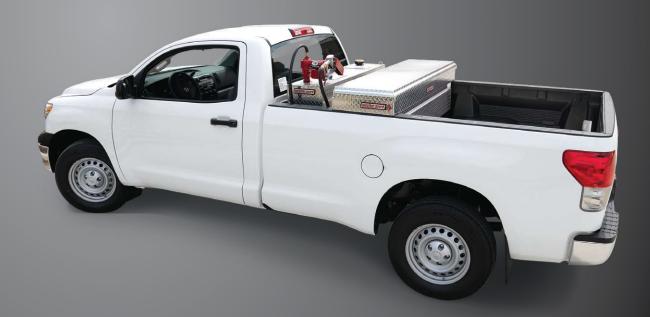

# THE LOOK OF ALUMINUM, THE STRENGTH OF STEEL.

NEW ALUMINUM DIAMOND-PLATE TRANSFER TANK COVERS FROM WEATHER GUARD® DELIVER BOTH.

WEATHER GUARD transfer tanks are constructed of heavy 14-gauge steel with Brite White powder-coat finish — it's the right way to do it. But if the rest of your WEATHER GUARD boxes are aluminum, your transfer tank doesn't match — until now.

### YOU CARE ABOUT HOW YOUR TRUCK LOOKS.

A professional appearance gives you pride and confidence and sends the right message to your customers. These aluminum transfer tank covers from WEATHER GUARD® will earn their keep. WEATHER GUARD is the premium brand for truck storage equipment. And now with our aluminum diamond-plate transfer tank covers, we've added the look of aluminum to the strength of steel.