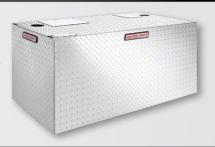

#### MODEL 361-0-01

Use with tank 358-3-01 Measurements: 22 ½" H x 46 ½" W x 25" D Ship Wt. 36 Lbs.